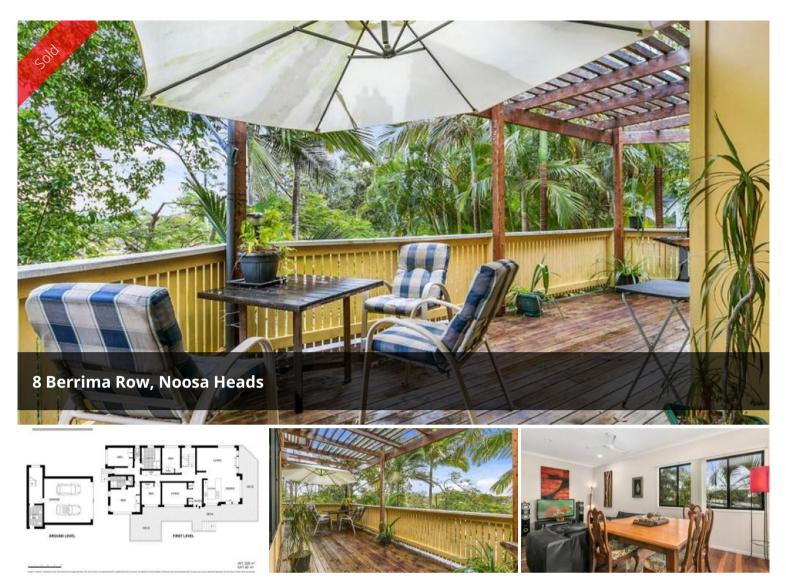

Built in a modern Queenslander style, the property features a wraparound balcony on two sides, including a north facing entertaining area that flows from the open plan kitchen/dining and living areas. The kitchen flows easily to the living area and is ideal for entertaining as it really is the heart of the home. Polished timber hardwood floor boards feature through the home, giving a natural warmth and a second living room/media room is located at the front entrance. A hallway leads to the large bedrooms, all with their own built in robes and the master featuring a huge ensuite.

With the living all contained on one level upstairs and capturing views and sea breezes, the ground floor is dedicated to garaging and a utilities area.