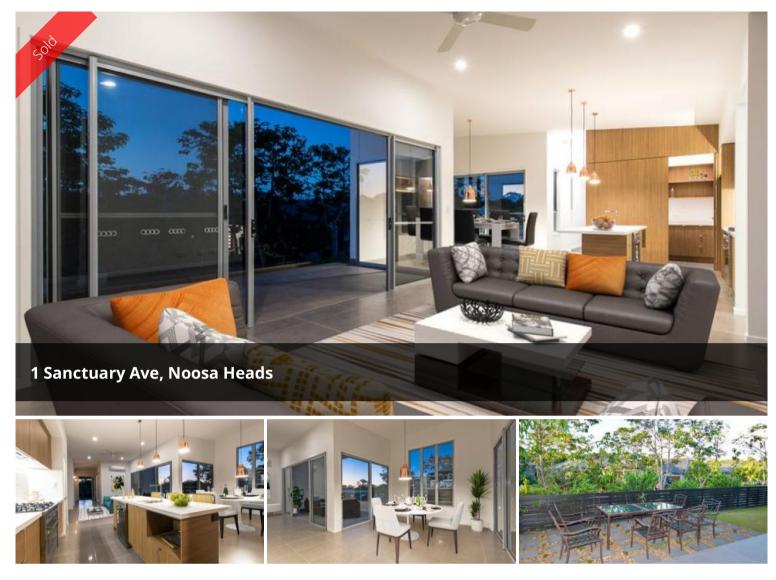

## CONTEMPORARY CUSTOM DESIGNED HOME, NOOSA HEADS LOCATION

Meticulous attention to detail, clever design and high end finishes all combine to give this custom designed home a modern coastal feel that embraces the Noosa lifestyle.

Soaring raked ceilings give the main living area a sense of space which is enhanced by the natural light captured by the sunny north aspect. The open plan kitchen/dining/living flows out to a large outdoor living area that overlooks the freshly landscaped gardens. A butlers pantry is incorporated into the kitchen, making it the ideal home for entertaining and the kitchen detail features everything you would expect in a new, high end property.